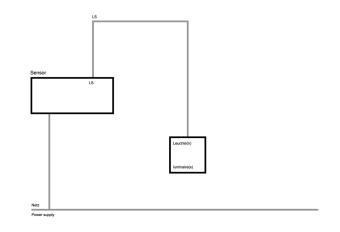

https://www.regiolux.de/en/article/19150700490

Variable Device mount functional module netlife light management

Device mount made of a galvanised, profiled steel sheet; surface with polyester resin enamel coating; with two rotary catches for rapid fitting in the mounting rail, for the integration of sensors and control unit in the light run; can be positioned variable on the mounting rail. Housing colour traffic white RAL 9016; . Electrical connection by means of a 0.7m connection cable for variable device mount positioning in the light run with freely positionable phases. Light Control: netlife easy49; Regiolux Classification: netlife easy; Control signal: Switch; Number of control gear (max): 400W LED; Communication: Wired; Sensor technology: PIR - passive infrared; Installation height (min/max): 4m to 14m; Monitoring area: max. 30m x 4m; Remote control: 84501101203; Optional remote control: 84501101200 +App; App name: Steinel smart remote; Application: Industry, Logistics centres, Corridors, Garages; Function: Motion detection, Switch. When used with 7-pole rail, the contacts in the device mount must be reconnected. They are exchangeable, permit modernisation and reliably prolong the service life of the overall system.