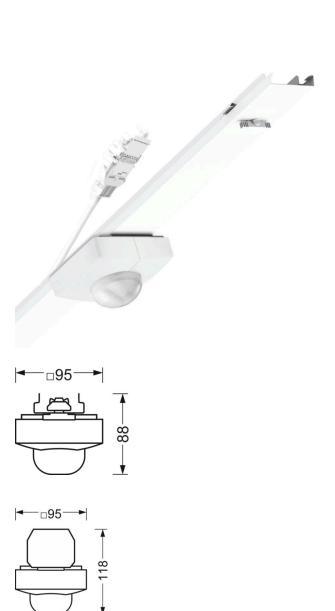

https://www.regiolux.de/en/article/19150700490

Variable Device mount functional module netlife light management

Device mount made of a galvanised, profiled steel sheet; surface with polyester resin enamel coating; with two rotary catches for rapid fitting in the mounting rail, for the integration of sensors and control unit in the light run; can be positioned variable on the mounting rail. Housing colour traffic white RAL 9016; . Electrical connection by means of a 0.7m connection cable for variable device mount positioning in the light run with freely positionable phases. Light Control: netlife easy49; Regiolux Classification: netlife easy; Control signal: Switch; Number of control gear (max): 400W LED; Communication: Wired; Sensor technology: PIR - passive infrared; Installation height (min/max): 4m to 14m; Monitoring area: max. 30m x 4m; Remote control: 84501101203; Optional remote control: 84501101200 +App; App name: Steinel smart remote; Application: Industry, Logistics centres, Corridors, Garages; Function: Motion detection, Switch. When used with 7-pole rail, the contacts in the device mount must be reconnected. They are exchangeable, permit modernisation and reliably prolong the service life of the overall system.

### **MECHANICS**

| traffic white RAL 9016                                                                            |
|---------------------------------------------------------------------------------------------------|
| 765mm x 95mm x 88mm                                                                               |
| 0.9kg                                                                                             |
| Mounting rail system installation,<br>Ceiling-mounted light structure, Pendant light<br>structure |
|                                                                                                   |

| Dimensions |        |        |  |
|------------|--------|--------|--|
| L          | 765 mm | Length |  |
| В          | 95 mm  | Width  |  |
| н          | 88 mm  | Height |  |