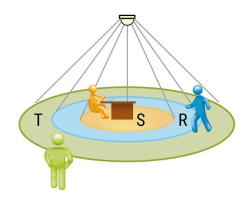

## MONITORING AREA

| Mounting Height      | 5m        | 10m       | 14m     |
|----------------------|-----------|-----------|---------|
| Ø max. sitting[S]    | -         | -         | -       |
| Ø max. radial[R]     | 13,5x3,5m | 27,5x3,5m | 30x3,5m |
| Ø max. tangential[T] | 13,5x3,5m | 27,5x3,5m | 30x3,5m |